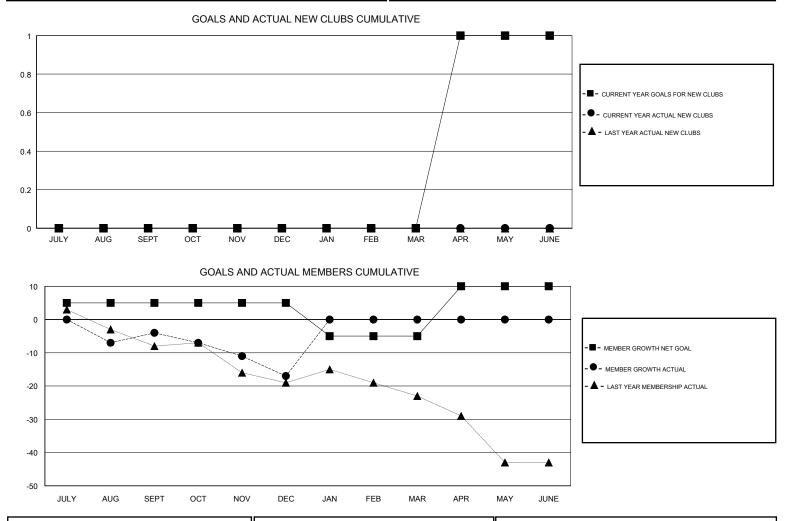

#### GMT CA

| Clubs<br>RESULTS FOR 2018-2019 |   |   |   | Members<br>RESULTS FOR 2018-2019 |     |    |    |
|--------------------------------|---|---|---|----------------------------------|-----|----|----|
|                                |   |   |   |                                  |     |    |    |
| JULY/AUG/SEPT                  | 0 | 0 | 0 | JULY/AUG/SEPT                    | 5   | 17 | 18 |
| OCT/NOV/DEC                    | 0 | 0 | 0 | OCT/NOV/DEC                      | 0   | 7  | 19 |
| JAN/FEB/MAR                    | 0 | 0 | 0 | JAN/FEB/MAR                      | -10 | 0  | 0  |
| APR/MAY/JUNE                   | 1 | 0 | 0 | APR/MAY/JUNE                     | 15  | 0  | 0  |

| DROPPED CLUBS: 0 |    | 13 CLUBS OF 45 ADDED 1 OR MORE<br>NEW MEMBERS |                            | <u>DN</u><br>648 (74.83%)<br>218 (25.17%) |  |
|------------------|----|-----------------------------------------------|----------------------------|-------------------------------------------|--|
| DROPPED MEMBERS  |    |                                               | Women Percentage Fiscal Ye | ar Goal: 25%                              |  |
| DECEASED         | 5  | CLICK HERE FOR CUMULATIVE                     | TOTAL FAMILY UNIT MEMBERS  |                                           |  |
| CLUB CANCELLED   | 0  | MEMBERSHIP DATA                               | FAMILY MEMBERS PAYING HALF |                                           |  |
| OTHER            | 32 |                                               | DUES                       |                                           |  |
| TOTAL            | 37 |                                               |                            |                                           |  |